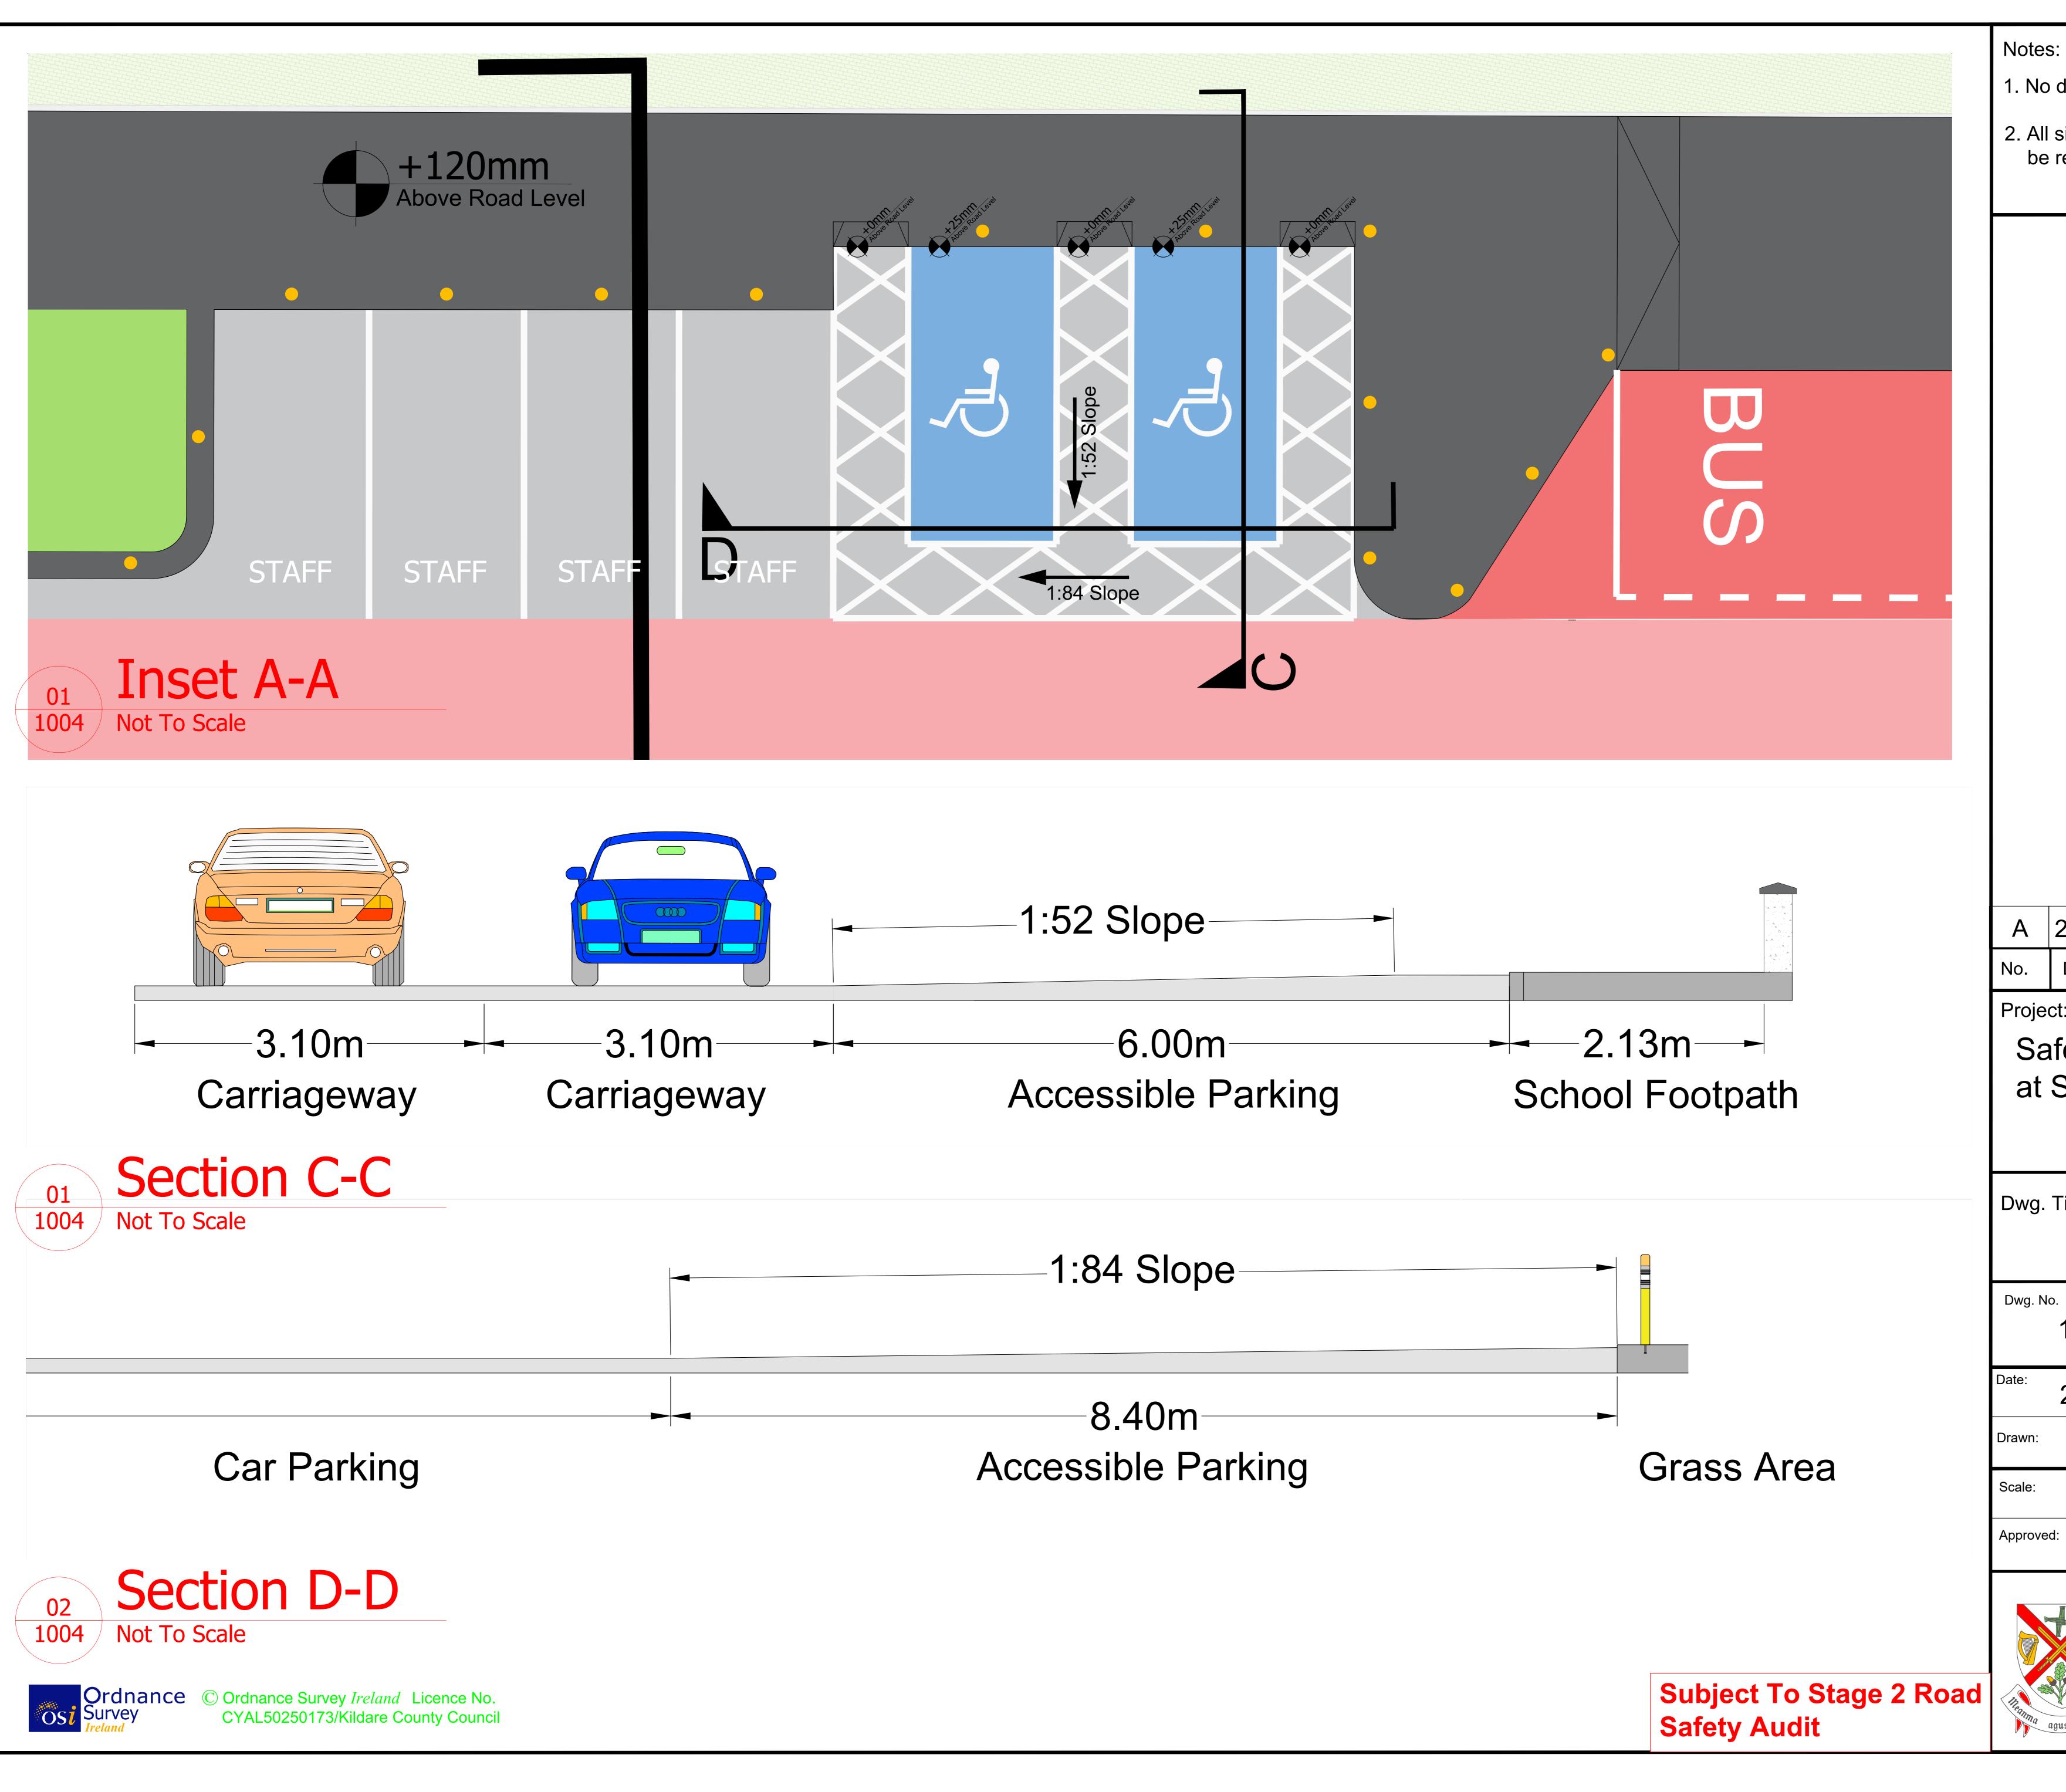

1. No dimensions to be scaled from this drawing.

All sizes to be checked on site and any discrepancies to be reported to the engineer.

| 27/03/25                                                               | Prelimin           | ary Design                                                                           | RK       |
|------------------------------------------------------------------------|--------------------|--------------------------------------------------------------------------------------|----------|
| Date                                                                   | Issue / Rev        | ision                                                                                | Chkd.    |
| <sup>t:</sup><br>Te Routes to School Scheme<br>Scoil Bhríde, Straffan. |                    |                                                                                      |          |
| <sup>Title:</sup> Section 38<br>Sections Sheet 02                      |                    |                                                                                      |          |
| 1004                                                                   |                    | Preliminary                                                                          |          |
| 27/03/2                                                                | 5                  | Statutory                                                                            |          |
| R.K                                                                    |                    | For Tender                                                                           |          |
| NTS                                                                    |                    | For Construction                                                                     | 1        |
| C.dB                                                                   |                    |                                                                                      |          |
| Tra                                                                    | nsport, Mobil      | ity & Open Spaces Depar                                                              | tment    |
| Sen                                                                    | ior Engineer - Mr. | Donal Hodgins BA, BAI, CEng, MI                                                      | El.      |
| Misneall Ára                                                           | as Chill Dara,     | ouncil, Comhairle Chontae<br>Devoy Park, Naas, Co<br>+353-45-980420 E: roads@kildare | .Kildare |