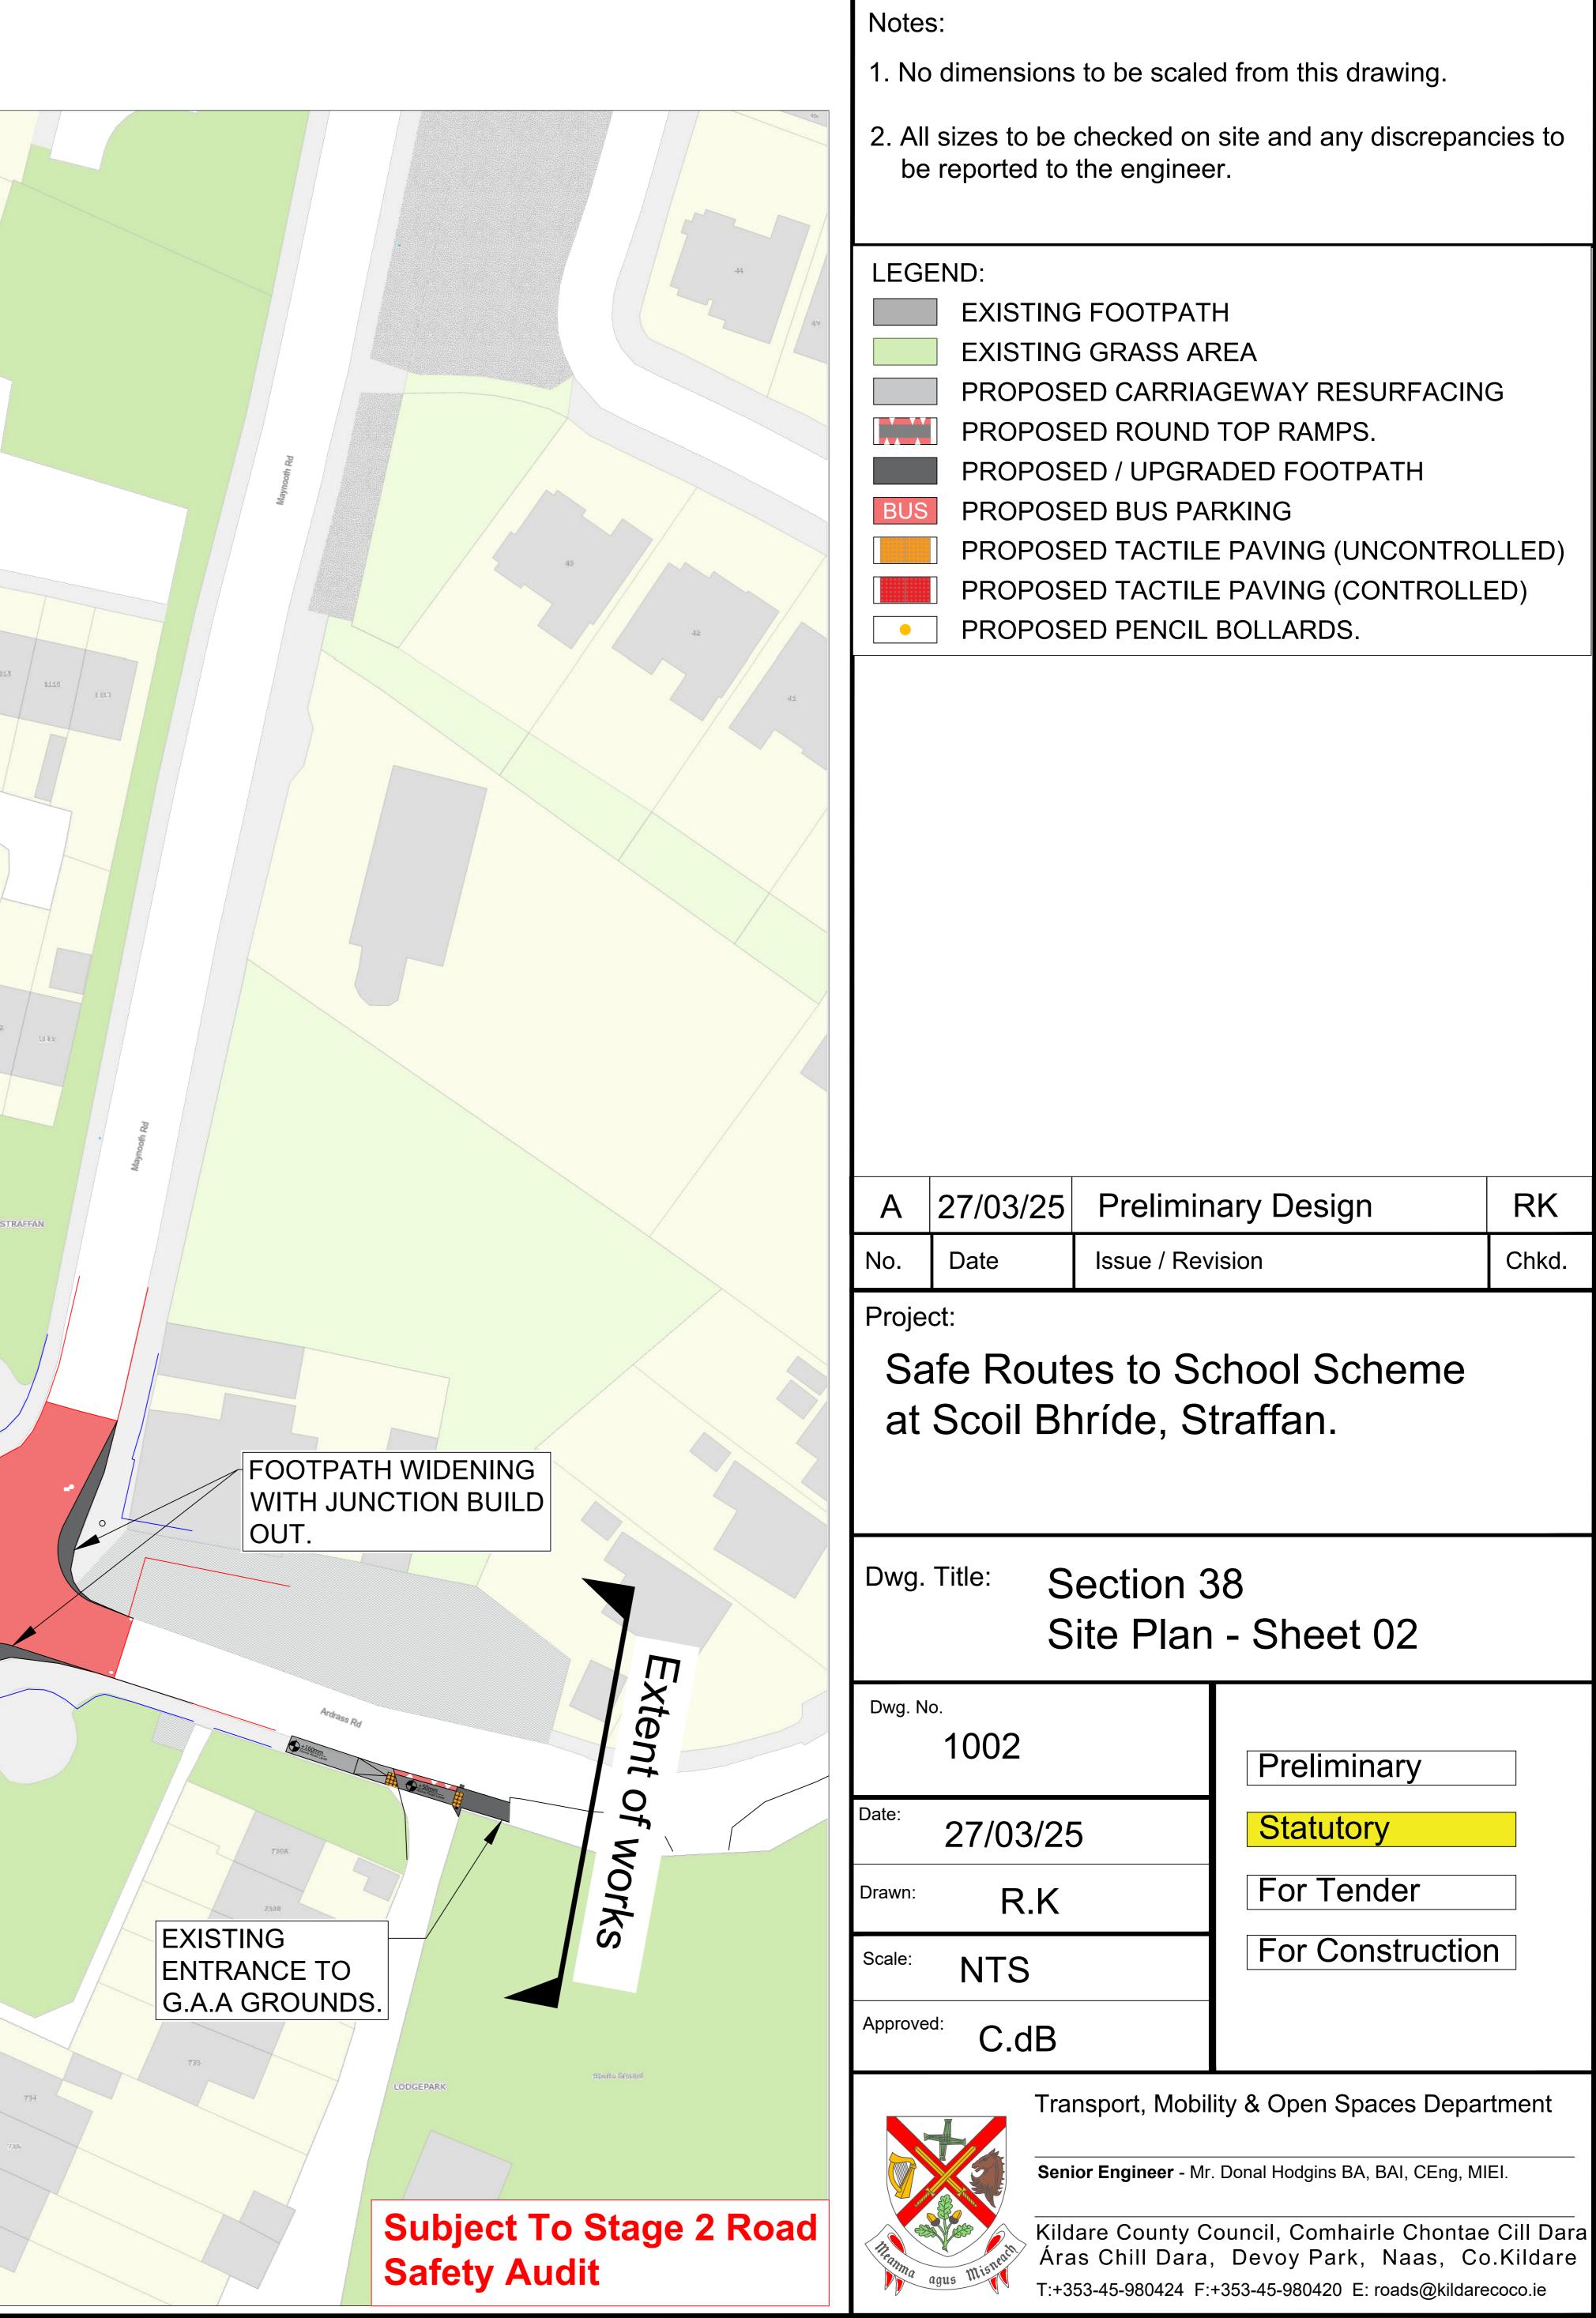

All sizes to be checked on site and any discrepancies to be reported to the engineer.

|   | D | • |
|---|---|---|
| Ν | D | • |
|   |   |   |

EXISTING FOOTPATH
EXISTING GRASS AREA
PROPOSED CARRIAGEWAY RESURFACING
PROPOSED ROUND TOP RAMPS.
PROPOSED / UPGRADED FOOTPATH
PROPOSED BUS PARKING
PROPOSED TACTILE PAVING (UNCONTROLLED)
PROPOSED TACTILE PAVING (CONTROLLED)
PROPOSED PENCIL BOLLARDS.

| 27/03/25 | Preliminary Design | RK    |
|----------|--------------------|-------|
| Date     | Issue / Revision   | Chkd. |
|          |                    |       |

## Safe Routes to School Scheme at Scoil Bhríde, Straffan.

| itle:      | Section 3<br>Site Plan                                                                                                                                                                                                   | 88<br>- Sheet 01 |  |
|------------|--------------------------------------------------------------------------------------------------------------------------------------------------------------------------------------------------------------------------|------------------|--|
| 1001       |                                                                                                                                                                                                                          | Preliminary      |  |
| 27/03      | 8/25                                                                                                                                                                                                                     | Statutory        |  |
| R          | .K                                                                                                                                                                                                                       | For Tender       |  |
| NTS        | S For Construction                                                                                                                                                                                                       |                  |  |
| C.c        | B                                                                                                                                                                                                                        |                  |  |
|            | Transport, Mobility & Open Spaces Department                                                                                                                                                                             |                  |  |
|            | Senior Engineer - Mr. Donal Hodgins BA, BAI, CEng, MIEI.<br>Kildare County Council, Comhairle Chontae Cill D<br>Áras Chill Dara, Devoy Park, Naas, Co.Kilda<br>T:+353-45-980424 F:+353-45-980420 E: roads@kildarecoco.ie |                  |  |
| s Misneuth |                                                                                                                                                                                                                          |                  |  |