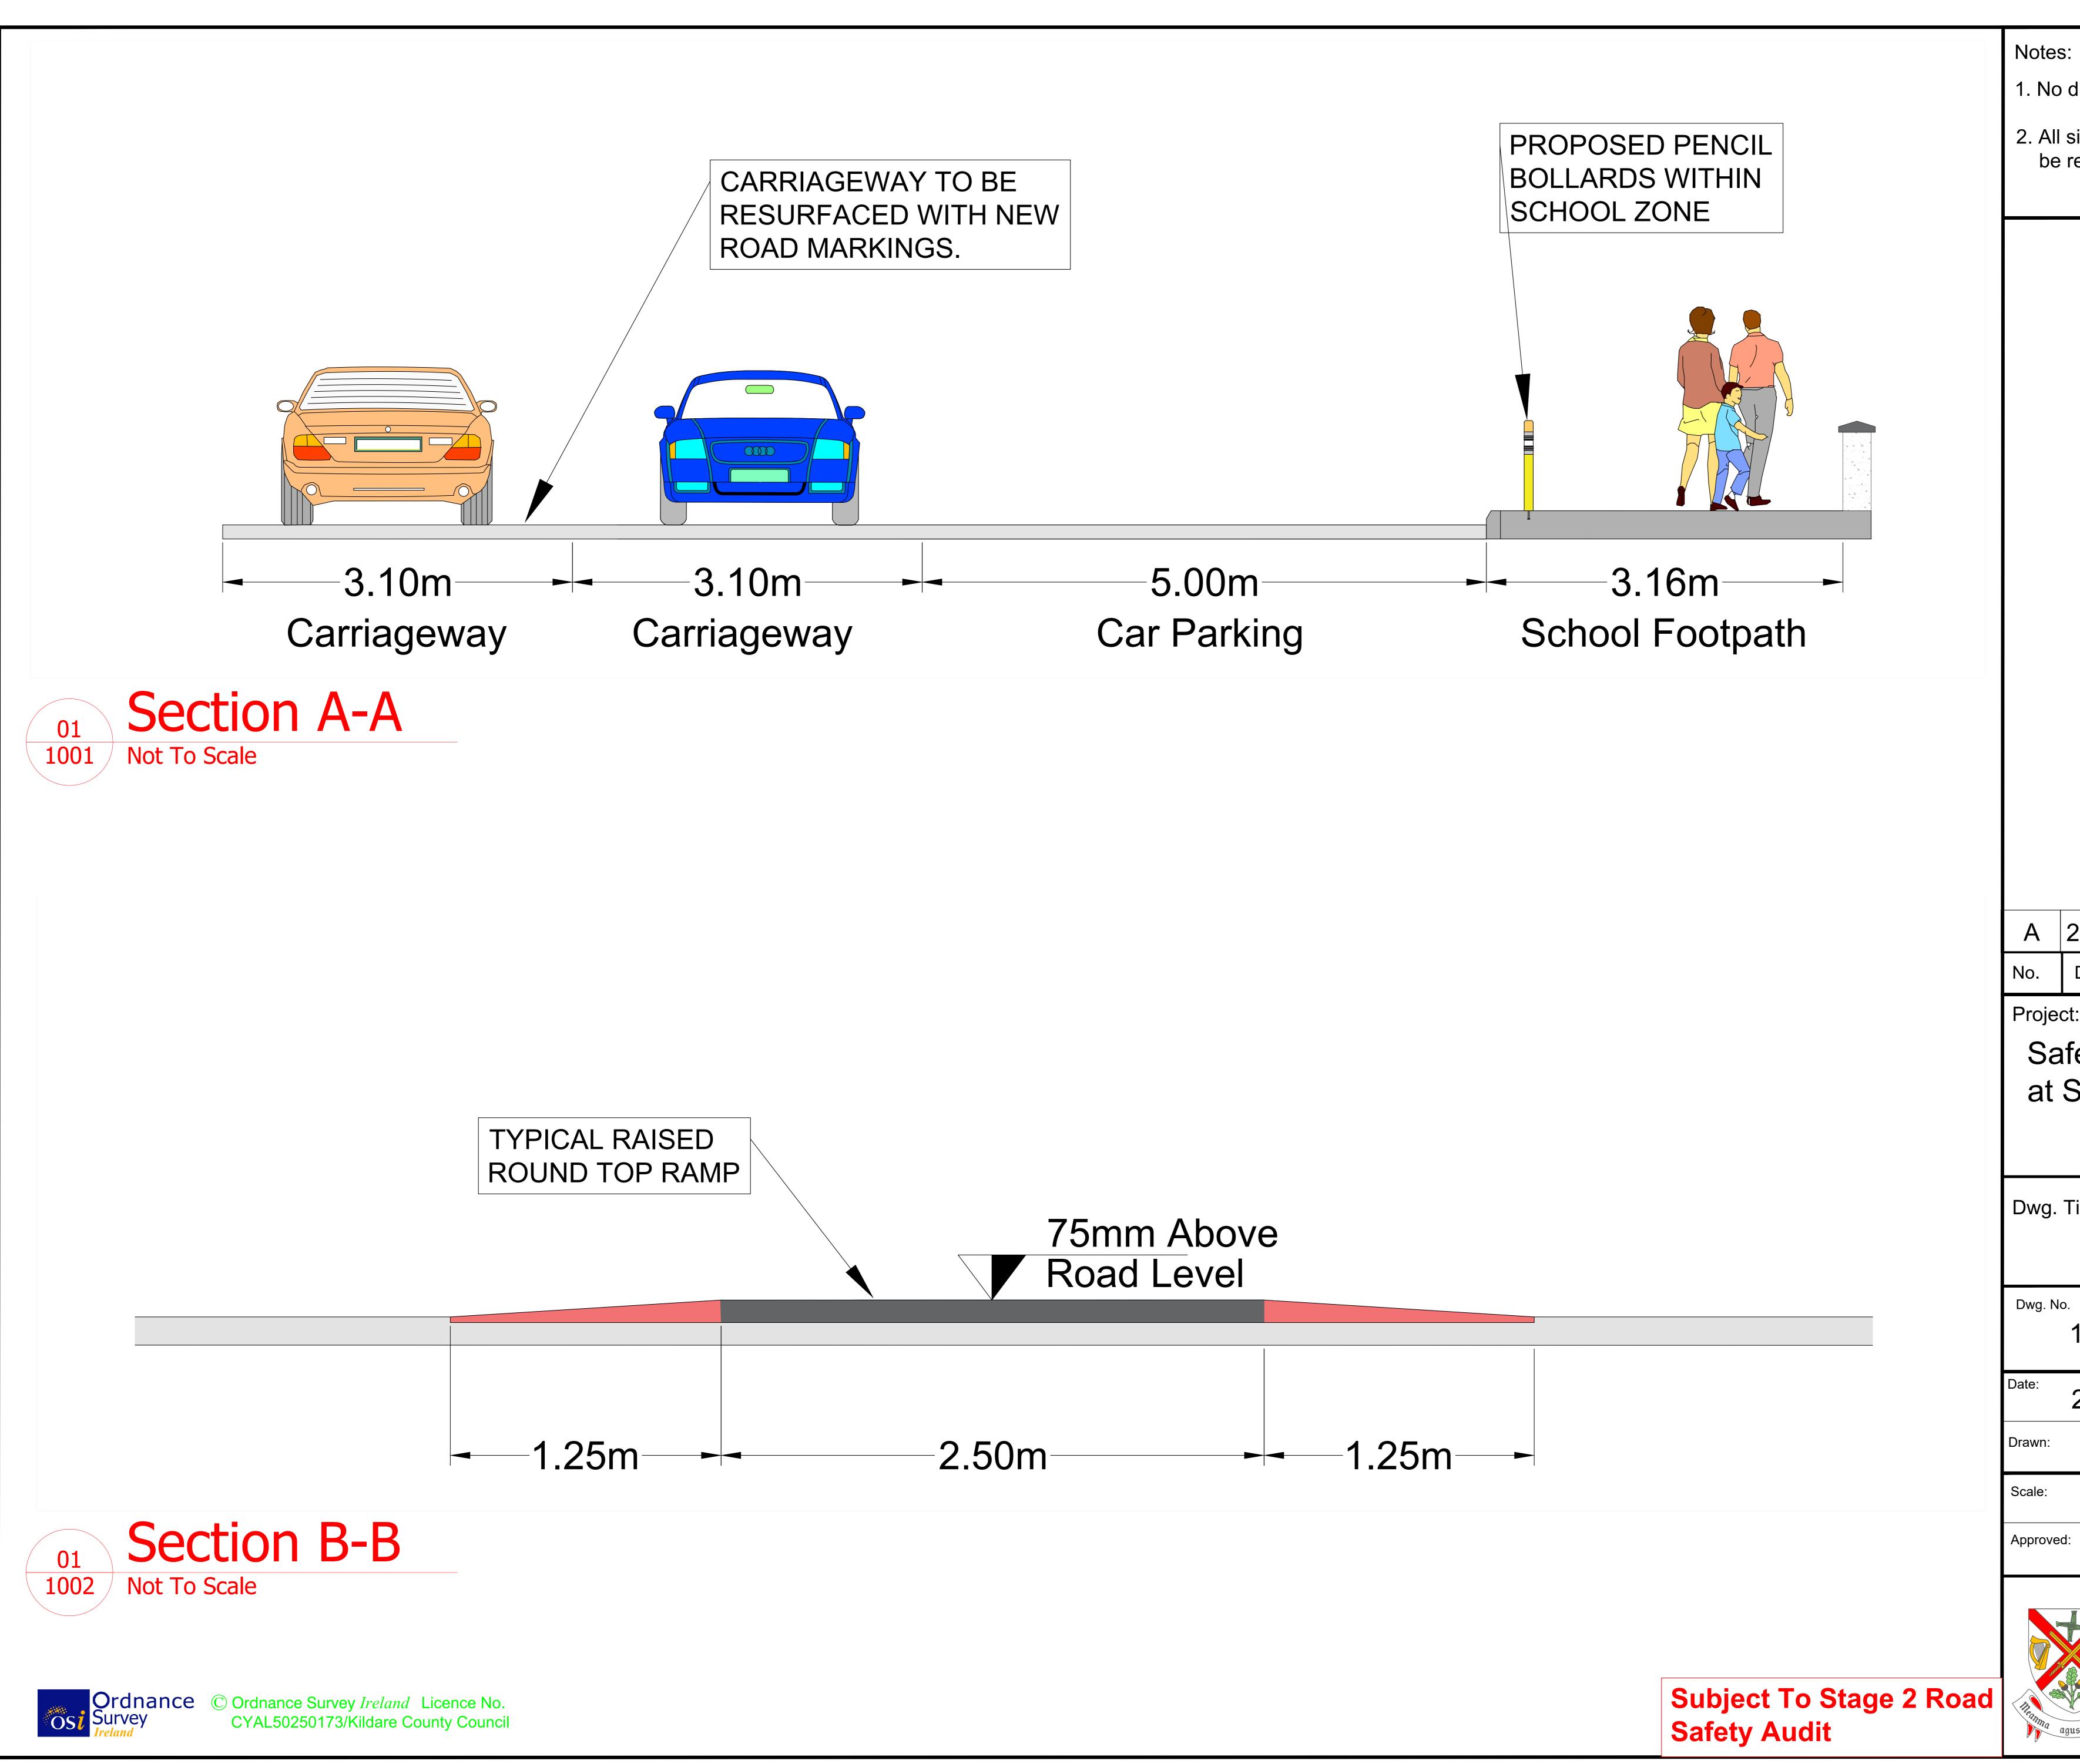

1. No dimensions to be scaled from this drawing.

All sizes to be checked on site and any discrepancies to be reported to the engineer.

| 27/03/25                                                               | Prelimin                                            | ary Design                                                                                                                                          | RK                           |
|------------------------------------------------------------------------|-----------------------------------------------------|-----------------------------------------------------------------------------------------------------------------------------------------------------|------------------------------|
| Date                                                                   | Issue / Rev                                         | ision                                                                                                                                               | Chkd.                        |
| <sup>t:</sup><br>Fe Routes to School Scheme<br>Scoil Bhríde, Straffan. |                                                     |                                                                                                                                                     |                              |
| <sup>Title:</sup> Section 38<br>Sections Sheet 01                      |                                                     |                                                                                                                                                     |                              |
| 1003                                                                   |                                                     | Preliminary                                                                                                                                         |                              |
| 27/03/25                                                               | 5                                                   | Statutory                                                                                                                                           |                              |
| R.K                                                                    |                                                     | For Tender                                                                                                                                          |                              |
| NTS                                                                    |                                                     | For Construction                                                                                                                                    | 1                            |
| C.dB                                                                   |                                                     |                                                                                                                                                     |                              |
| Seni<br>Kild<br>Ára                                                    | or Engineer - Mr.<br>are County C<br>is Chill Dara, | ity & Open Spaces Depar<br>Donal Hodgins BA, BAI, CEng, MII<br>ouncil, Comhairle Chontae<br>Devoy Park, Naas, Co<br>+353-45-980420 E: roads@kildare | EI.<br>Cill Dara<br>.Kildare |

1. No dimensions to be scaled from this drawing.

All sizes to be checked on site and any discrepancies to be reported to the engineer.

| 27/03/25                                                               | Prelimin           | ary Design                                                                           | RK       |
|------------------------------------------------------------------------|--------------------|--------------------------------------------------------------------------------------|----------|
| Date                                                                   | Issue / Rev        | ision                                                                                | Chkd.    |
| <sup>t:</sup><br>Te Routes to School Scheme<br>Scoil Bhríde, Straffan. |                    |                                                                                      |          |
| <sup>Title:</sup> Section 38<br>Sections Sheet 02                      |                    |                                                                                      |          |
| 1004                                                                   |                    | Preliminary                                                                          |          |
| 27/03/2                                                                | 5                  | Statutory                                                                            |          |
| R.K                                                                    |                    | For Tender                                                                           |          |
| NTS                                                                    |                    | For Construction                                                                     | 1        |
| C.dB                                                                   |                    |                                                                                      |          |
| Tra                                                                    | nsport, Mobil      | ity & Open Spaces Depar                                                              | tment    |
| Sen                                                                    | ior Engineer - Mr. | Donal Hodgins BA, BAI, CEng, MI                                                      | El.      |
| Misneall Ára                                                           | as Chill Dara,     | ouncil, Comhairle Chontae<br>Devoy Park, Naas, Co<br>+353-45-980420 E: roads@kildare | .Kildare |