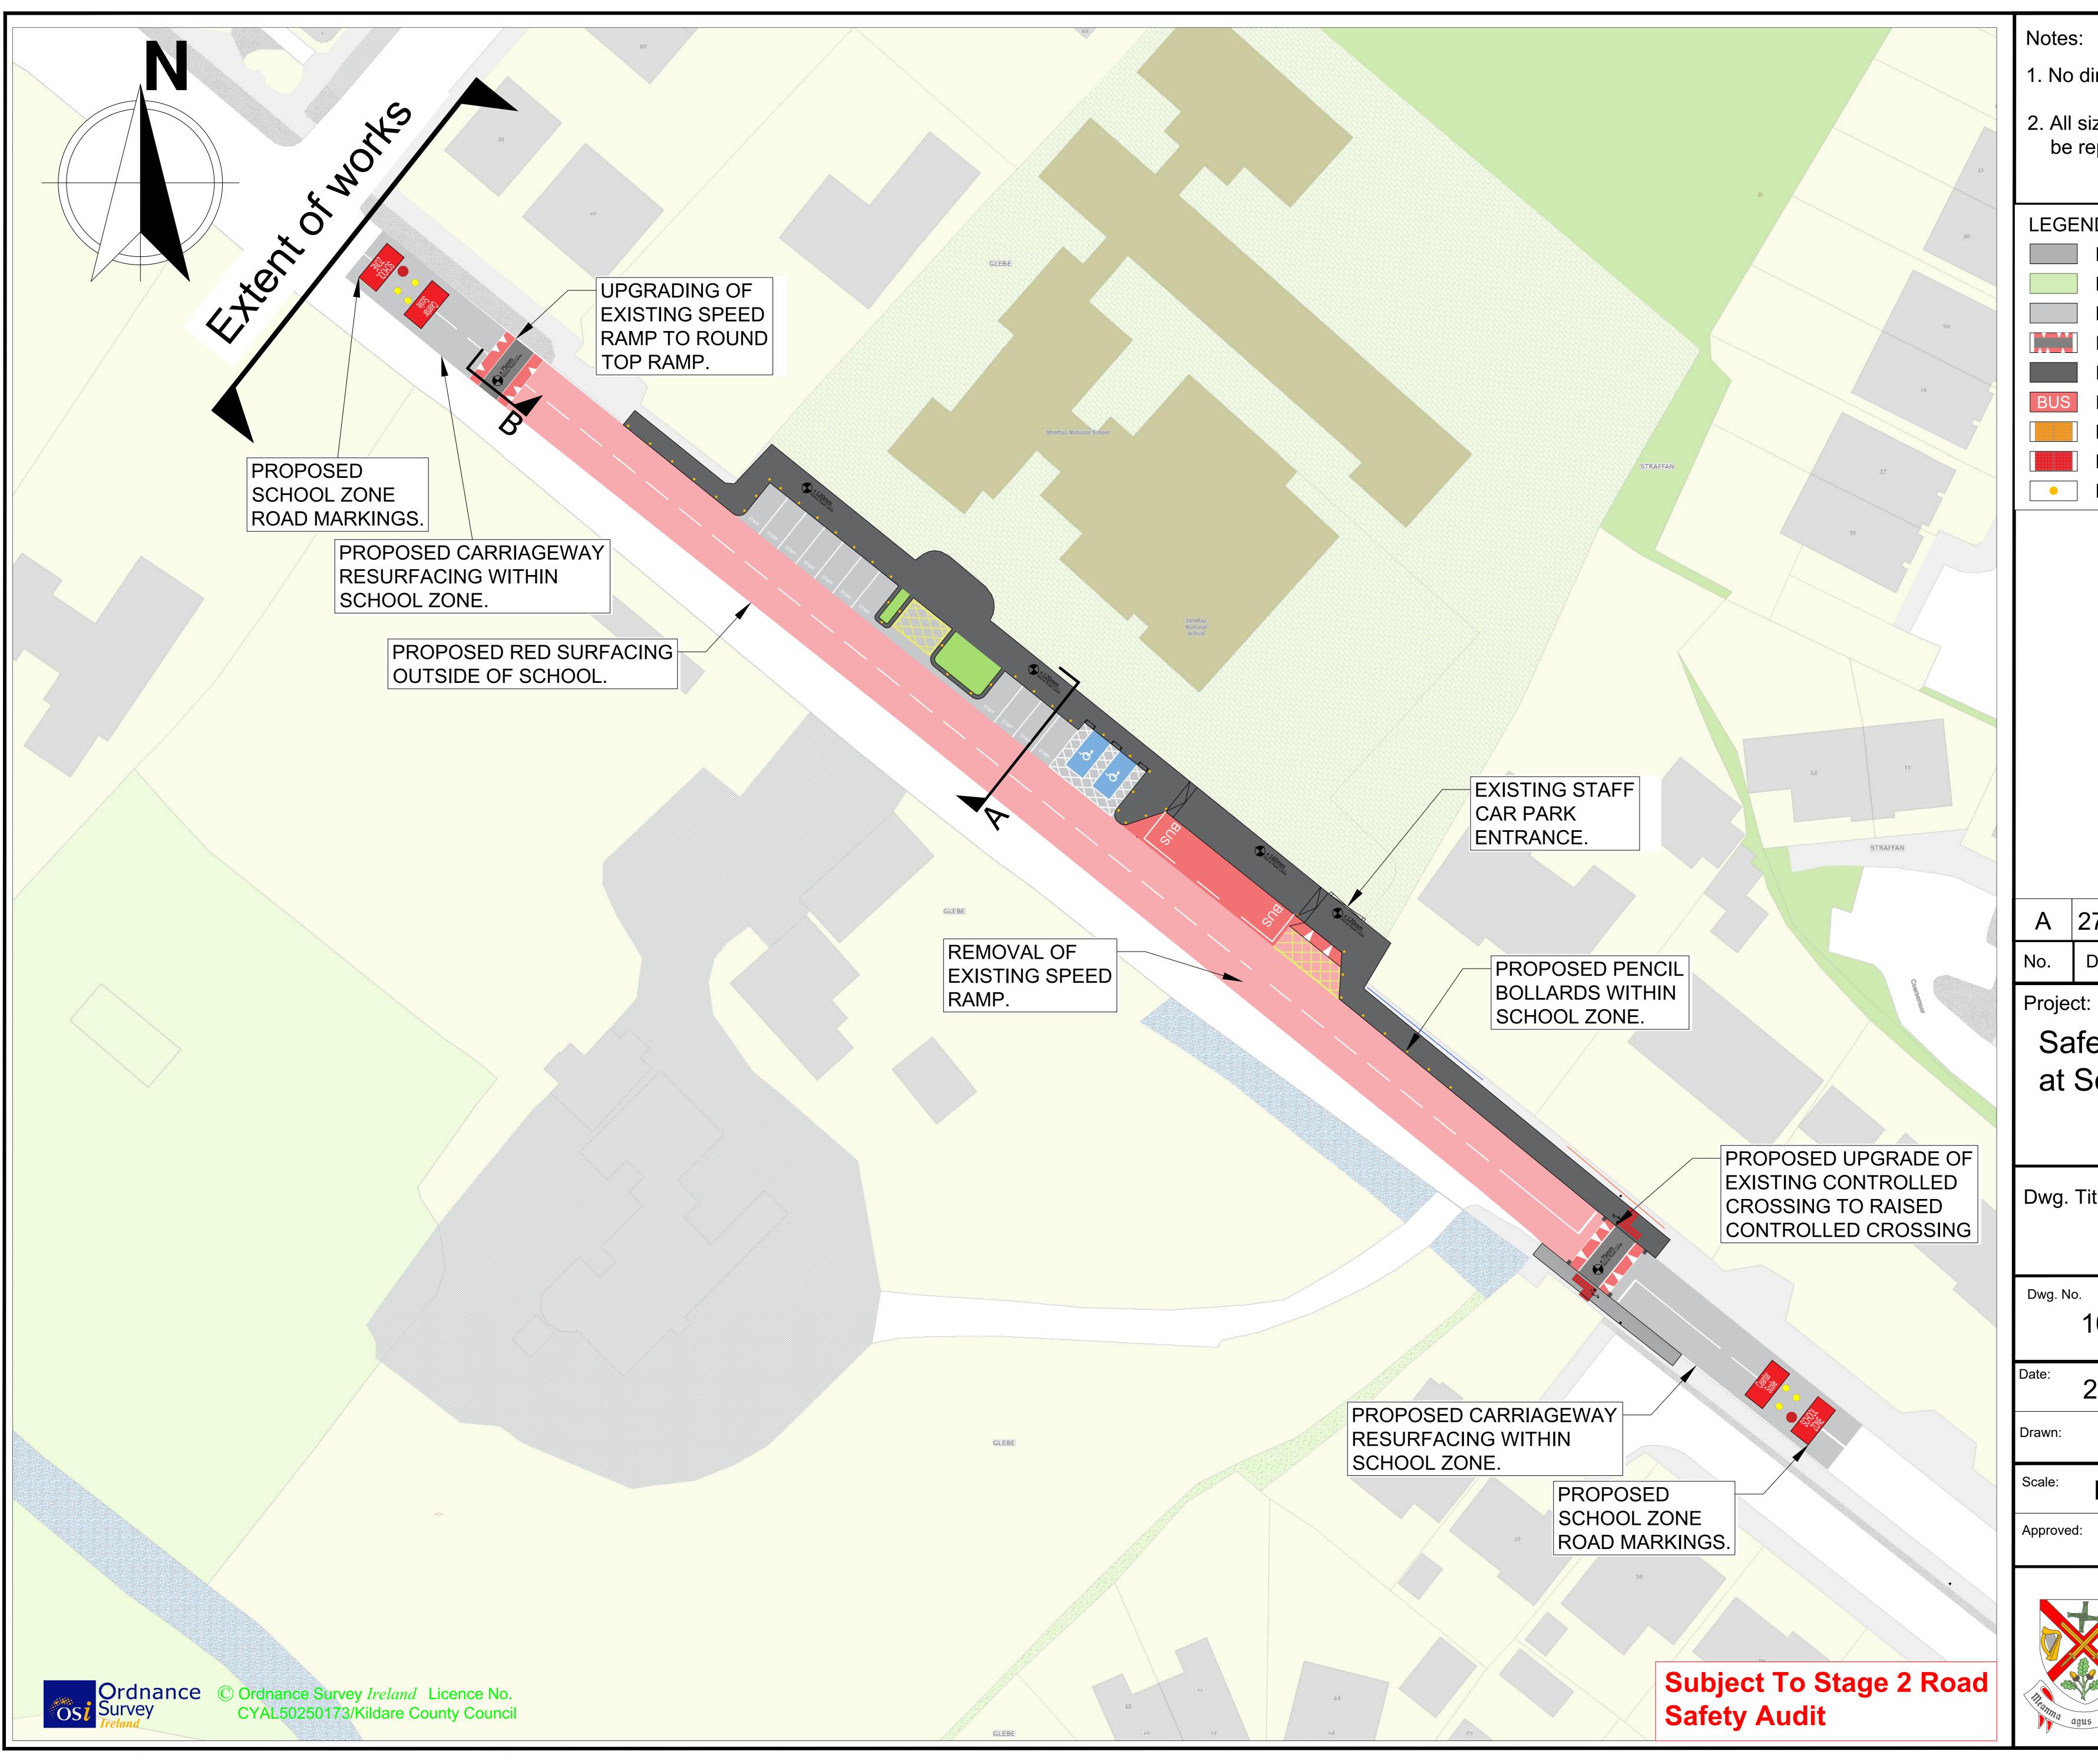

All sizes to be checked on site and any discrepancies to be reported to the engineer.

|   | D | • |
|---|---|---|
| Ν | D | • |
|   |   |   |

EXISTING FOOTPATH
EXISTING GRASS AREA
PROPOSED CARRIAGEWAY RESURFACING
PROPOSED ROUND TOP RAMPS.
PROPOSED / UPGRADED FOOTPATH
PROPOSED BUS PARKING
PROPOSED TACTILE PAVING (UNCONTROLLED)
PROPOSED TACTILE PAVING (CONTROLLED)
PROPOSED PENCIL BOLLARDS.

| 27/03/25 | Preliminary Design | RK    |
|----------|--------------------|-------|
| Date     | Issue / Revision   | Chkd. |
|          |                    |       |

## Safe Routes to School Scheme at Scoil Bhríde, Straffan.

| itle:      | Section 3<br>Site Plan                                                                                                                                                                                                   | 88<br>- Sheet 01 |  |
|------------|--------------------------------------------------------------------------------------------------------------------------------------------------------------------------------------------------------------------------|------------------|--|
| 1001       |                                                                                                                                                                                                                          | Preliminary      |  |
| 27/03      | 8/25                                                                                                                                                                                                                     | Statutory        |  |
| R          | .K                                                                                                                                                                                                                       | For Tender       |  |
| NTS        | S For Construction                                                                                                                                                                                                       |                  |  |
| C.c        | B                                                                                                                                                                                                                        |                  |  |
|            | Transport, Mobility & Open Spaces Department                                                                                                                                                                             |                  |  |
|            | Senior Engineer - Mr. Donal Hodgins BA, BAI, CEng, MIEI.<br>Kildare County Council, Comhairle Chontae Cill D<br>Áras Chill Dara, Devoy Park, Naas, Co.Kilda<br>T:+353-45-980424 F:+353-45-980420 E: roads@kildarecoco.ie |                  |  |
| s Misneuth |                                                                                                                                                                                                                          |                  |  |