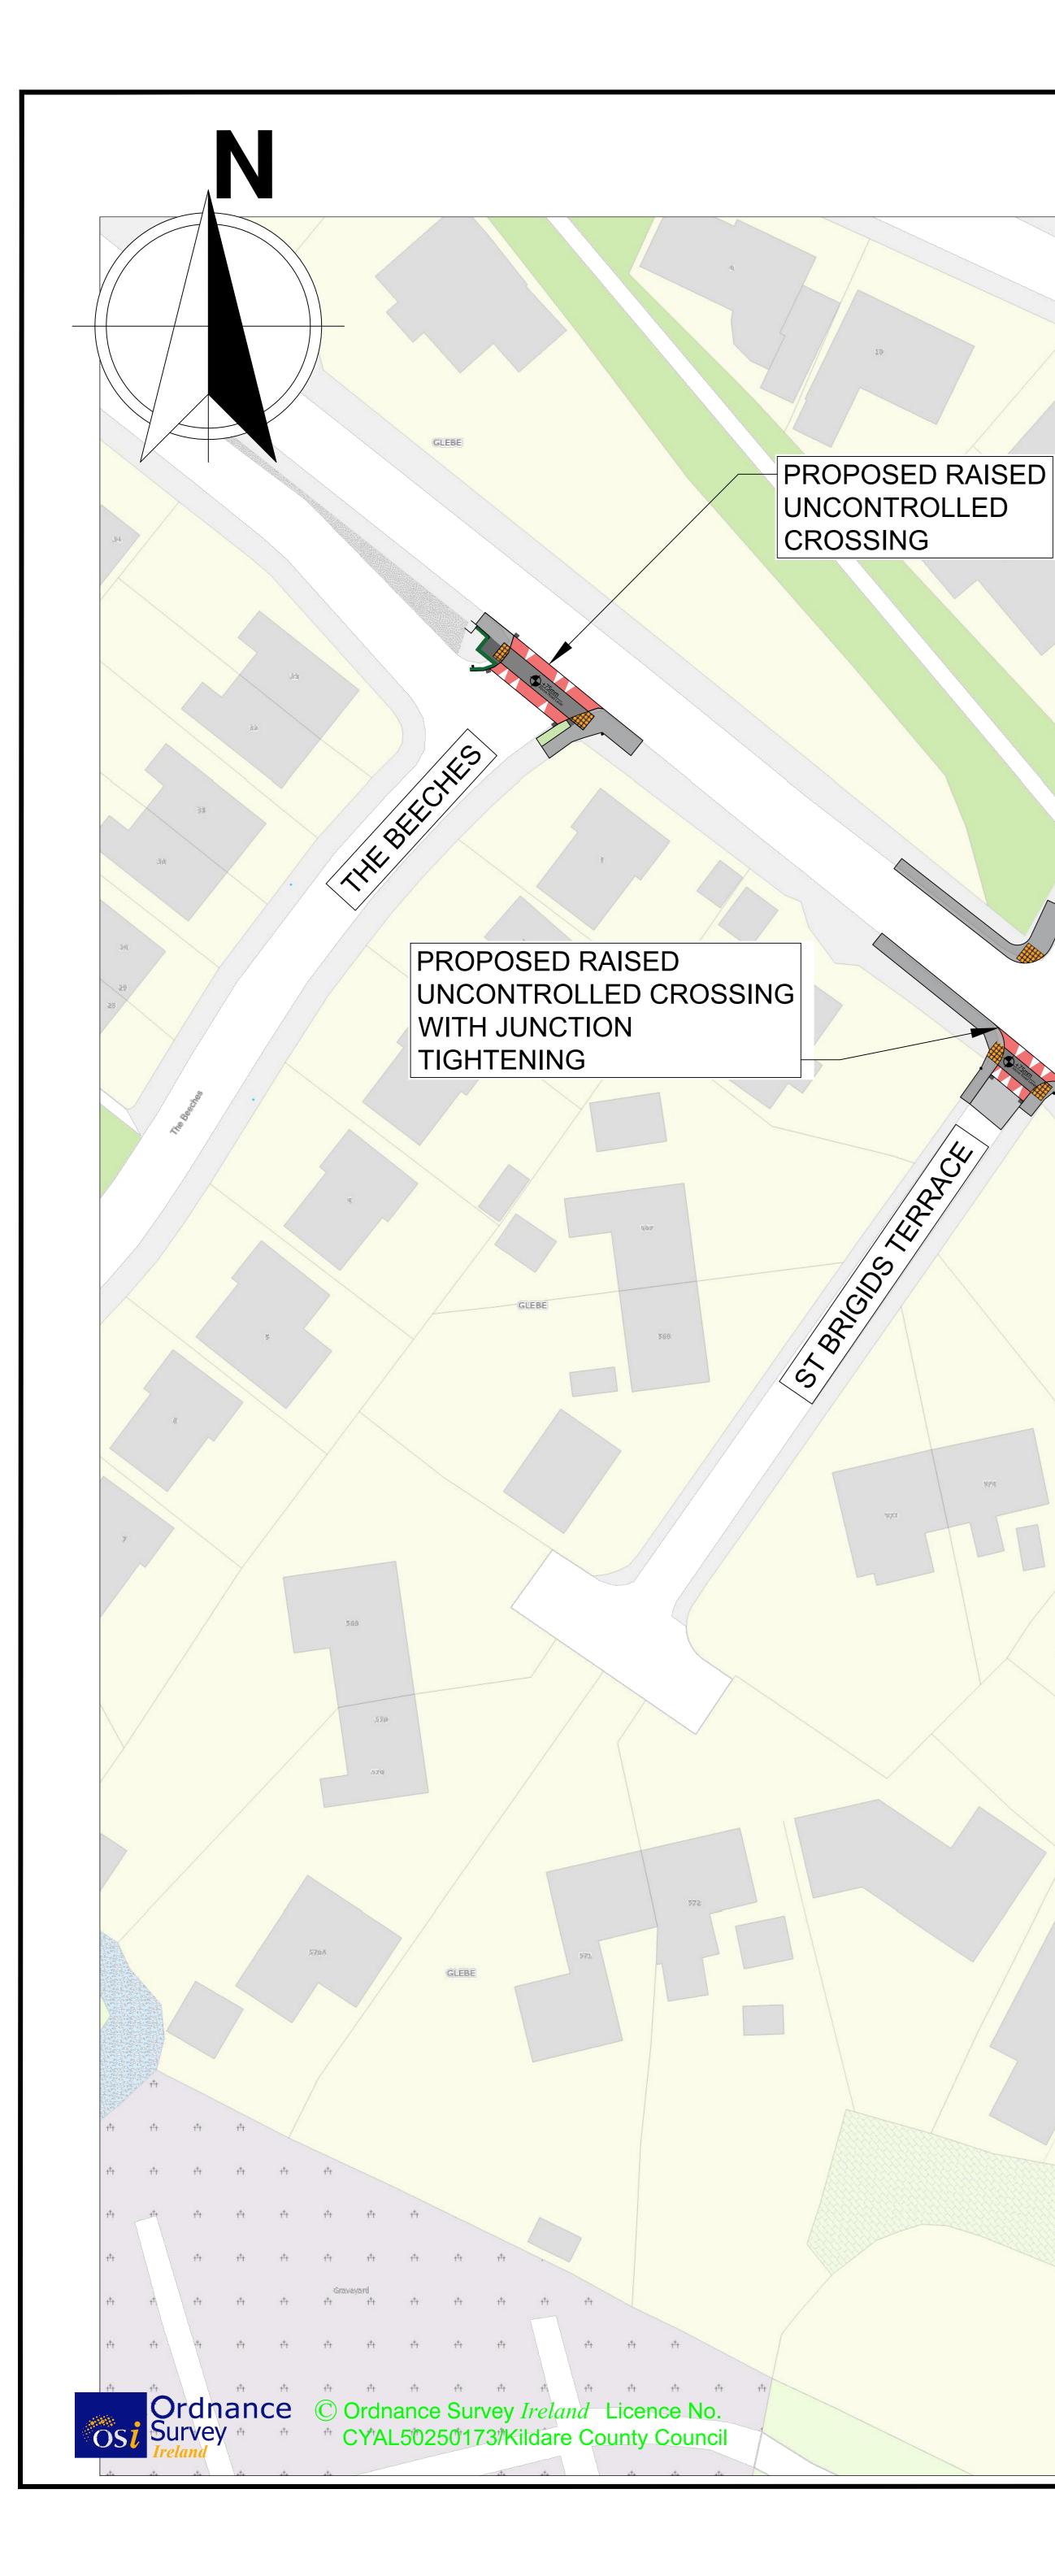

#### PROPOSED UNCONTROLLED CROSSING WITH JUNCTION TIGHTENING

PROPOSED FOOTPATH WIDENING

STRAFFAN

COARSEMOOR

PROPOSED RAISED SIGNALISED CROSSING

|   | D | • |
|---|---|---|
| Ν | D | • |
|   |   |   |

| Date Issue / Revision Chkd | 27/03/25 | Preliminary Design | RK    |
|----------------------------|----------|--------------------|-------|
|                            | Date     | Issue / Revision   | Chkd. |